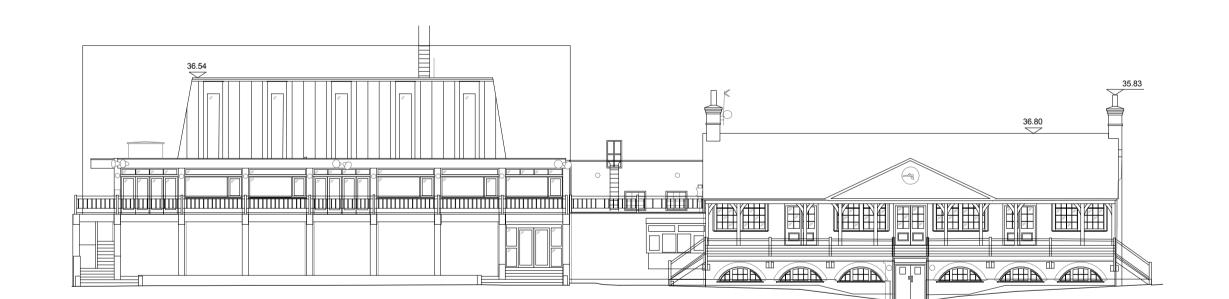

FILE REFERENCE 19873-KSS-AC-ZZ-M3-A-0001

SUITABILITY REVISION 1:200 REFERENCE

19873-KSS-AC- ZZ-DR-A-9304

ELEVATION WEST ELEVATION - COTTAGE

1:200

ELEVATION SOUTH ELEVATION - COTTAGE