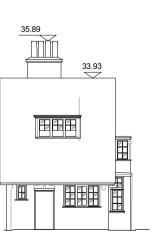

**ELEVATION** SOUTH ELEVATION - PAVILION 1:200

**ELEVATION** EAST ELEVATION - PAVILION 1:200

**ELEVATION** 1:200

ELEVATION NORTH ELEVATION - COTTAGE 1:200

Do not scale this drawing or associated computer digital data, and use figured dimensions only. All dimensions are in millimetres and levels in metres unless noted otherwise.

FILE REFERENCE 19873-KSS-AC-ZZ-M3-A-0001

SUITABILITY REVISION 1:200 REFERENCE

19873-KSS-AC- ZZ-DR-A-9304

ELEVATION WEST ELEVATION - COTTAGE

1:200

ELEVATION SOUTH ELEVATION - COTTAGE