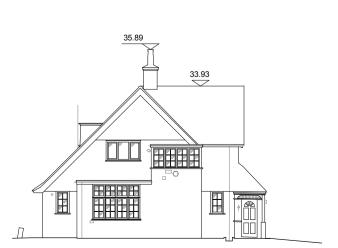

**ELEVATION** SOUTH ELEVATION - PAVILION 1:200

**ELEVATION** EAST ELEVATION - PAVILION 1:200

**ELEVATION** 1:200

ELEVATION NORTH ELEVATION - COTTAGE 1:200

Do not scale this drawing or associated computer digital data, and use figured dimensions only. All dimensions are in millimetres and levels in metres unless noted otherwise.

FILE REFERENCE 19873-KSS-AC-ZZ-M3-A-0001

SUITABILITY REVISION 1:200 REFERENCE

19873-KSS-AC- ZZ-DR-A-9304

ELEVATION WEST ELEVATION - COTTAGE

1:200

ELEVATION SOUTH ELEVATION - COTTAGE