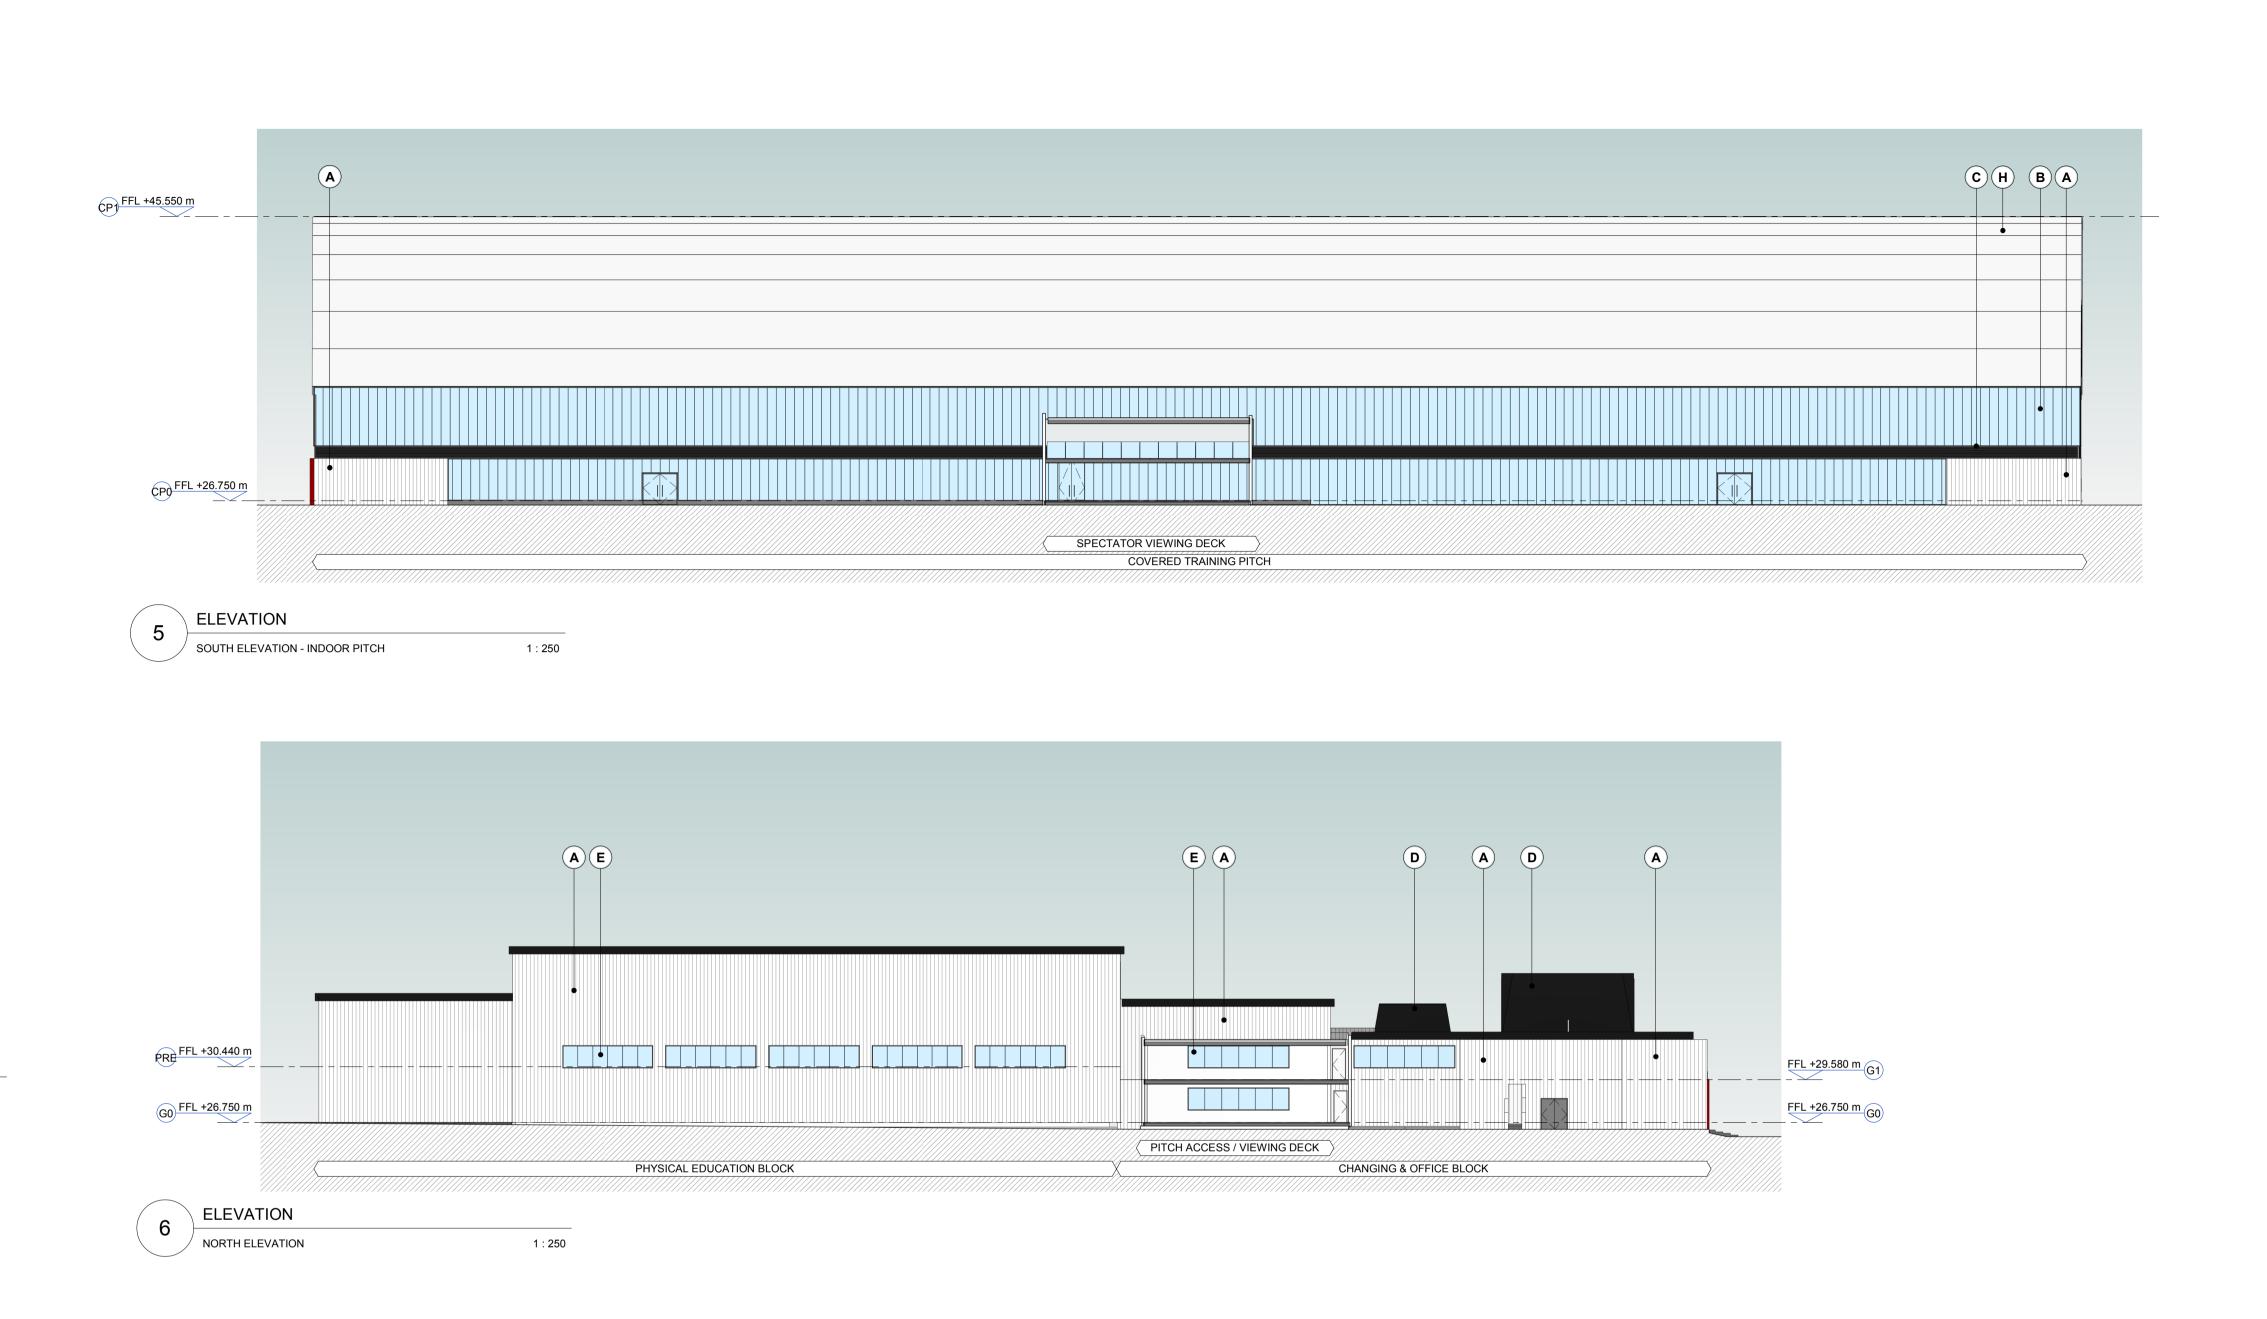

MATERIALS

| (A) | TIMBER EFFECT CLADDING |
|-----|------------------------|
|     |                        |

- B POLYCARBONATE PANEL
- (C) LOUVRE PANEL
- (D) ZINC-EFFECT ROOF
- (E) GLAZED CURTAIN WALL
- (F) POLYESTER POWDER COATED METAL RED
- (G) GLAZED BALUSTRADE
- J EXISTING ROOFLIGHTS

ELEVATIONS AS PROPOSED SHEET 2

1

London 1 James Street London W1U 1DR Kent 7 Blighs Walk Sevenoaks TN13 1DB 

3

KEY PLAN

CLIENT

PROJECT

TITLE

OF 2

FILE REFERENCE

SCALE 1 : 250

Suitability codes to BS1192:
S0 WIP, S1 Suitable for Coordination S2 Suitable for Information, S3 Suitable for Review & Comment, S4 Suitable for Stage Approval, S6 Suitable for PIM Authorisation, S7 Suitable for AIM Authorisation,
D1 Suitable for Costing, D2 Suitable for Tender, D3 Suitable for Contractor Design,
D4 Suitable for Manufacture/Procurement, A1, A2, An, Approved and accepted as stage complete, B1, B2, Bn, Partially Signed Off, CR As Construction Record documentation