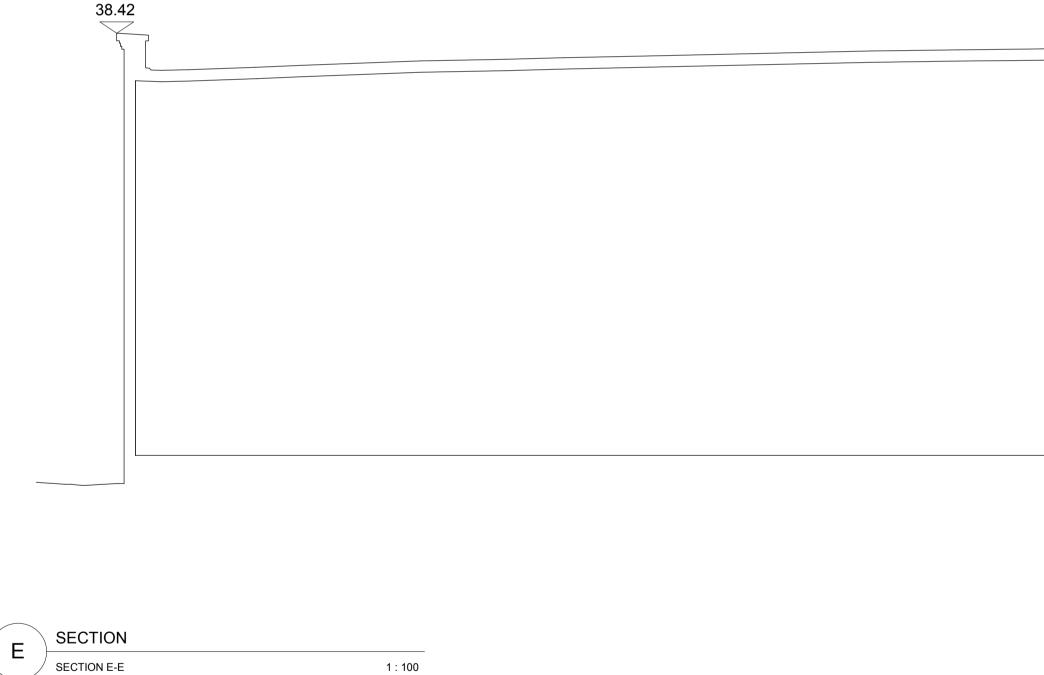

REFER TO MALTBY SURVEYS DRAWING: 19/008/400

REFERENCE

<sup>10</sup> 19873-KSS-AC-ZZ-DR-A-9202

\_\_\_\_\_