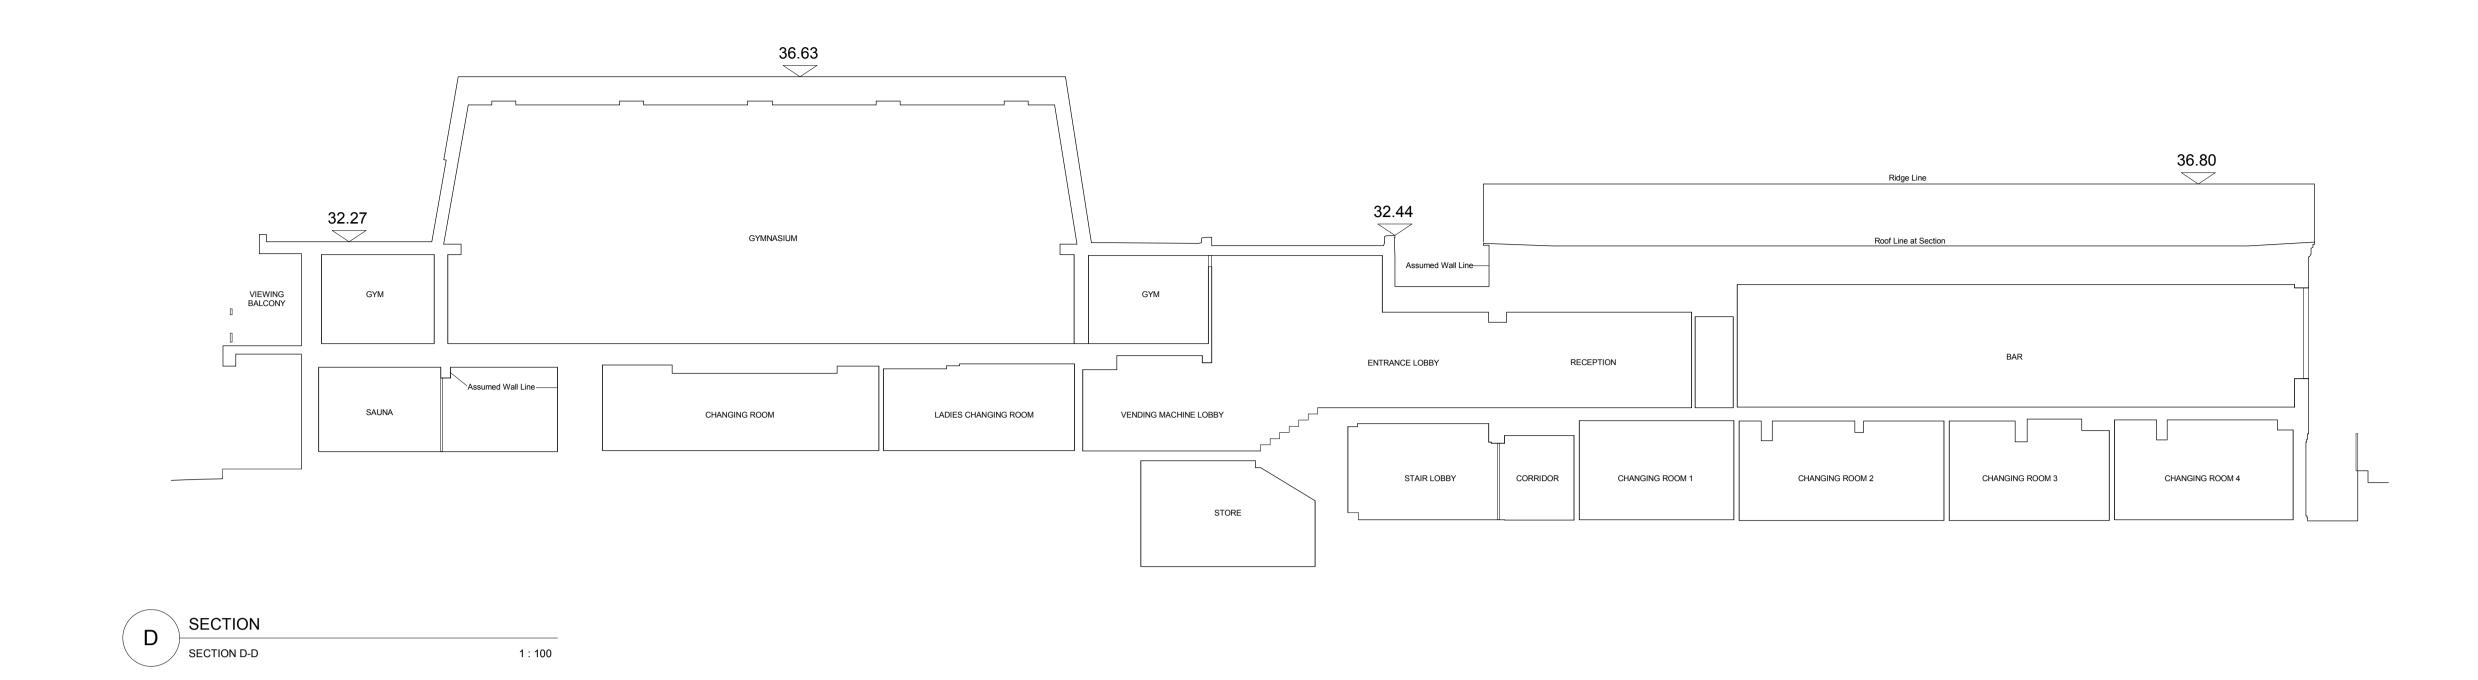

REFER TO MALTBY SURVEYS DRAWING: 19/008/400

REFERENCE

<sup>10</sup> 19873-KSS-AC-ZZ-DR-A-9202

\_\_\_\_\_